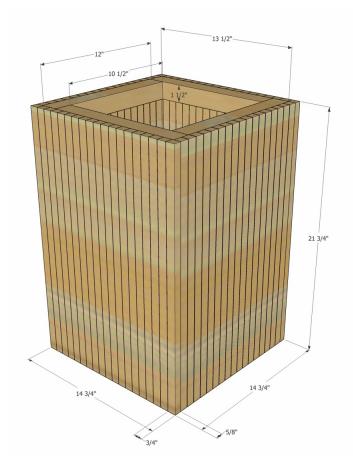

### Dimensions:

• 14 3/4"W x 14 3/4"D x 21 3/4"H

#### Cut List:

- 12 Frame Pieces: 1 1/2" x 1 1/2" x 12"
- 72 Slats: 5/8" x 3/4" x 21 3/4"
- 6 Shelf Slats: 5/8" x 3/4" x 12"